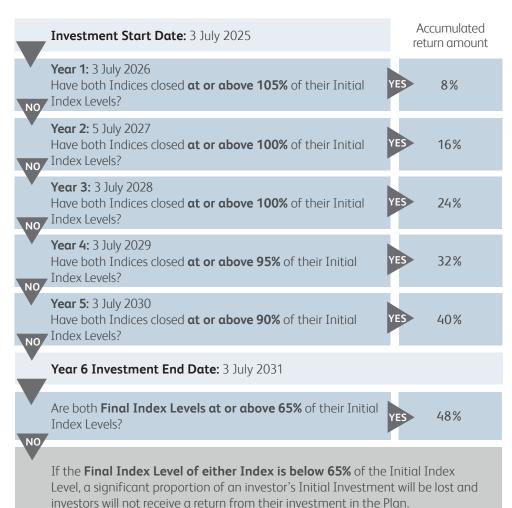

# UK & Europe Defensive Step Down Kick-out Plan (HS581)

The Plan provides the potential to receive an accumulated return of 8% p.a. depending on the performance of the FTSE 100 Index and the EURO STOXX 50 Index.

If, on an Anniversary Date, both the FTSE 100 Index and the EURO STOXX 50 Index close **at or above their required kick-out levels,** the Plan will end and the Initial Investment will be repaid, plus an accumulated return of 8% for each year that has elapsed since the Investment Start Date.

If, however, the FTSE 100 Index or the EURO STOXX 50 Index close **below their required kick-out levels** on an Anniversary Date, the Plan will continue to the next Anniversary Date.

Where the Plan has not matured early and runs to the full six year term, investors will lose a significant proportion of their Initial Investment if the Final Index Level of either Index is below 65% of its Initial Index Level on the Investment End Date.